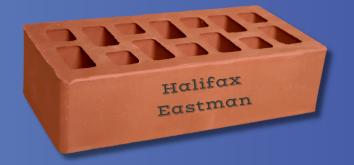

### **Select Your Engraving Message**

Your custom message is limited to 17 characters, including spaces and punctuation.

04